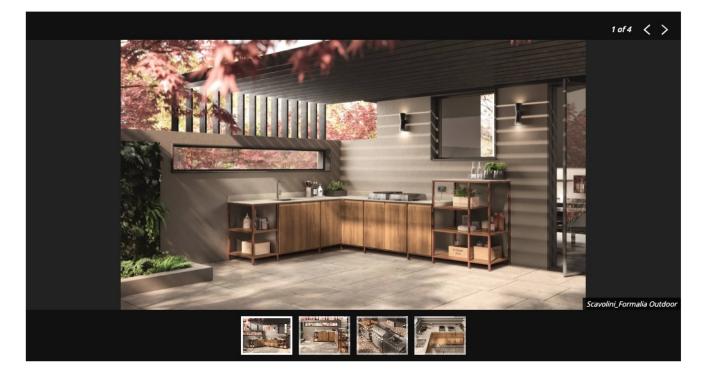

Grazie a una notevole modularità, composta da **19 elementi da abbinare a elettrodomestici di ultima generazione**, ogni configurazione di Formalia Outdoor è un modello unico ed esclusivo, progettato per essere inserito in qualsiasi tipologia di spazio da vivere all'aperto e adattarsi a qualsiasi stile di arredamento.

Nella progettazione di Formalia Outdoor grande attenzione è stata dedicata alla scelta dei materiali che, oltre a garantire elevate performance, esprimono l'eleganza di un design ricercato.

La **struttura in alluminio** e il top con zona lavaggio integrata, disponibile sia in acciaio sia in altri differenti materiali accuratamente selezionati, sono abbinabili a **due differenti finiture di ante**: in **acciaio** per un look tecnico e raffinato oppure in **legno per esterni** – multistrato di Okumè nobilitato in essenza teak – che rende l'insieme più materico. Entrambe le soluzioni sono estremamente resistenti all'umidità, alle intemperie, agli sbalzi termici e all'usura.