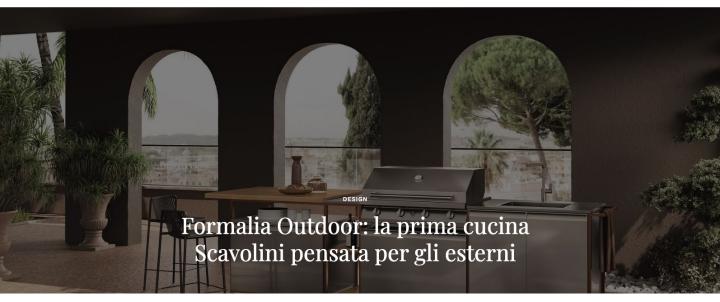

FOOD & WINE DESIGN VIAGGI NEL GUSTO ETIQUETTE AGEND

A fronte della crescente esigenza di vivere appieno gli spazi esterni, rendendo ancora più piacevoli i momenti conviviali della vita all'aria aperta, nasce **Formalia Outdoor**, il progetto **Scavolini** concepito come **naturale ampliamento del sistema casa Formalia** – disegnato da Vittore Niolu – e destinato a segnare un punto di svolta nella storia dell'azienda che, per la prima volta, estende la proposta progettuale agli ambienti esterni.

Il progetto si caratterizza per il design moderno, la funzionalità e l'elevata qualità dei materiali, espressa sia in termini di performance sia di ricercatezza estetica.

La cucina Scavolini mantiene tutti i tratti distintivi di Formalia, in cui i dettagli giocano un ruolo da protagonista e ne caratterizzano fortemente il design: l'anta sagomata su cui si innesta la maniglia e il Sistema Parete Status, la struttura modulare a giorno, realizzata in alluminio e disponibile in tre diverse finiture, Ruggine, dal forte appeal contemporaneo, Nero e Titanio.

La possibilità di integrare elementi ribassati o a giorno potenzia il **gioco di simmetrie**, dando vita ad **architetture multifunzionali dalle forme rigorose**. Il risultato è una cucina dalla spiccata funzionalità, capace di creare un dialogo virtuoso con il background e il contesto naturale in cui è inserita.